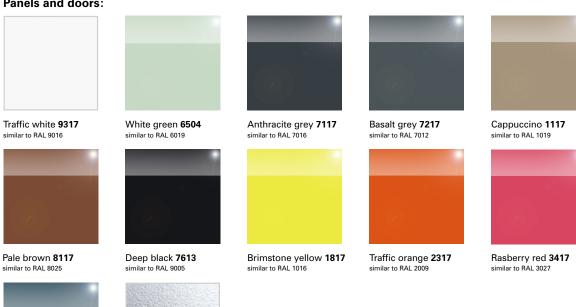

## Panels and doors:

## Colour concept valid from 07/2017

<sup>1</sup> Ornament glass, translucent, only available for doors.

For a surcharge all glass colours are also available in optiwhite (white glass with very slight green tinge, therefore more colour neutral). In case of order please add "o" for optiwhite.

RAL colours available after prior sampling.

The colours shown are exklusively available for the cubicle system NOXX GL. Due to typographic reasons the colours shown may slightly differ from the original colour.